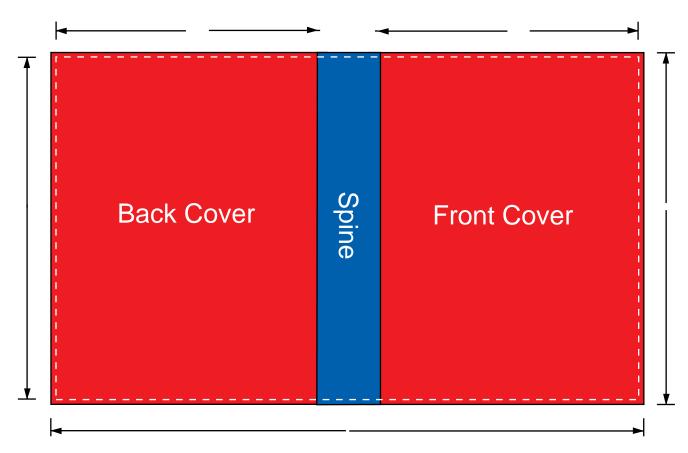

## **Perfect Bound Cover Diagram**

## Fill in your information into the form and your measurements will be automatically calculated.

**Trim Width** 

**Trim Height** 

**Paper Stock** 

**Number of Pages** 

**Bleed** 

Please choose one of the four Book1One Paper options from

the drop down list.

50# Uncoated

60# Uncoated

80# Coated

100# Coated

100# Uncoated

Past the dashed lines indicate bleed -----

Unless your document is white, bleed will need to be added. Please add .125 around the entire document. This added bleed area is to ensure that the image prints to the edge. This area will be cut off.