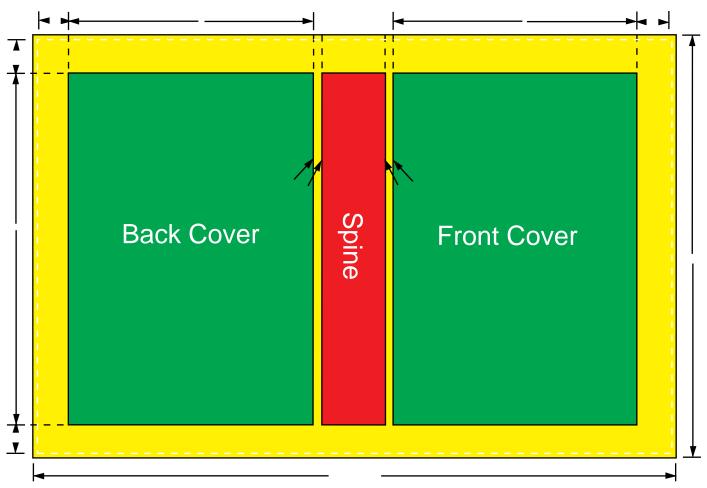

## **Case Bound Diagram**

## Fill in your information into the form and your measurements will be automatically calculated.

**Trim Width** 

**Trim Height** 

**Paper Stock** 

**Number of Pages** 

**Bleed** 

Please choose one of the four

Book1One Paper options from

the drop down list.

50# Uncoated

60# Uncoated

80# Coated

100# Coated

100# Uncoated

Past the dashed lines indicate bleed -----

PH: 585.458.2101

Unless your document is white, bleed will need to be added. Please add .125 around the entire document. This added bleed area is to ensure that the image prints to the edge. This area will be cut off.