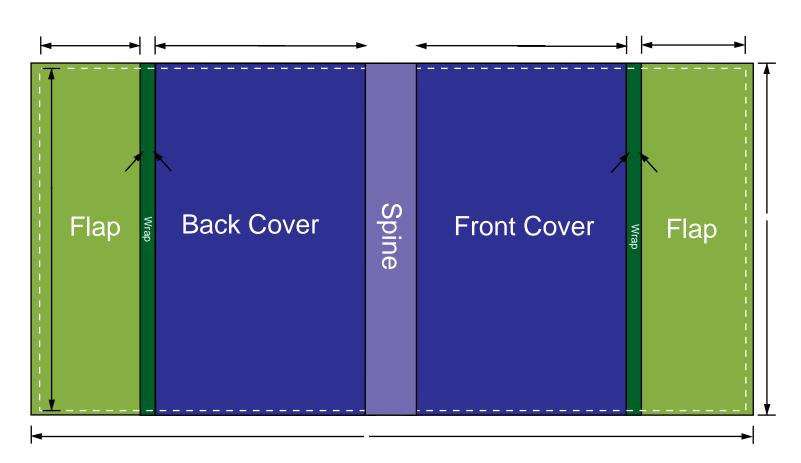

## **Dust Jacket Diagram**

## Fill in your information into the form and your measurements will be automatically calculated.

**Trim Width** 

**Trim Height** 

**Paper Stock** 

**Number of Pages** 

**Bleed** 

Please choose one of the four Book1One Paper options from

the drop down list.

50# Uncoated

60# Uncoated

80# Coated

100# Coated

100# Uncoated

Past the dashed lines indicate bleed -----

Unless your document is white, bleed will need to be added. Please add .125 around the entire document. This added bleed area is to ensure that the image prints to the edge. This area will be cut off.